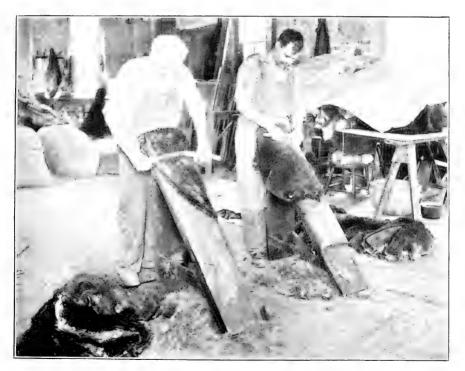

Section of Eaclient Surveys

DOT:

S. FISE COMMISSION STATION

0

U. S. COMMISSION OF FISH AND FISHERIES. GEORGE M. BOWERS, Commissioner.